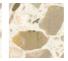

The aggregates used within the terrazzo are the major component of the floor finish. This can include anything ranging from natural stone, coloured glass, mirror glass, marble, clay, granite, flint or even fragments of pre-loved terrazzo. Using recycled aggregates as part of the terrazzo topping can help to contribute towards LEED credits.

step three: choose your size Generally, the standard chip sizes for **vebro** Classic Terrazzo are categorized from MK000 to N8 as below. Our team will work with you to identify the most appropriate balance of aggregate sizes to create the look you desire.