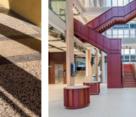

The aggregates used within the terrazzo are the major component of the floor finish. This can include anything ranging from natural stone, coloured glass, mirror glass, marble, clay, granite, flint or even fragments of pre-loved terrazzo. Using recycled aggregates as part of the terrazzo topping can help to contribute towards LEED credits.

step two: choose your style

infinite design

possibilities