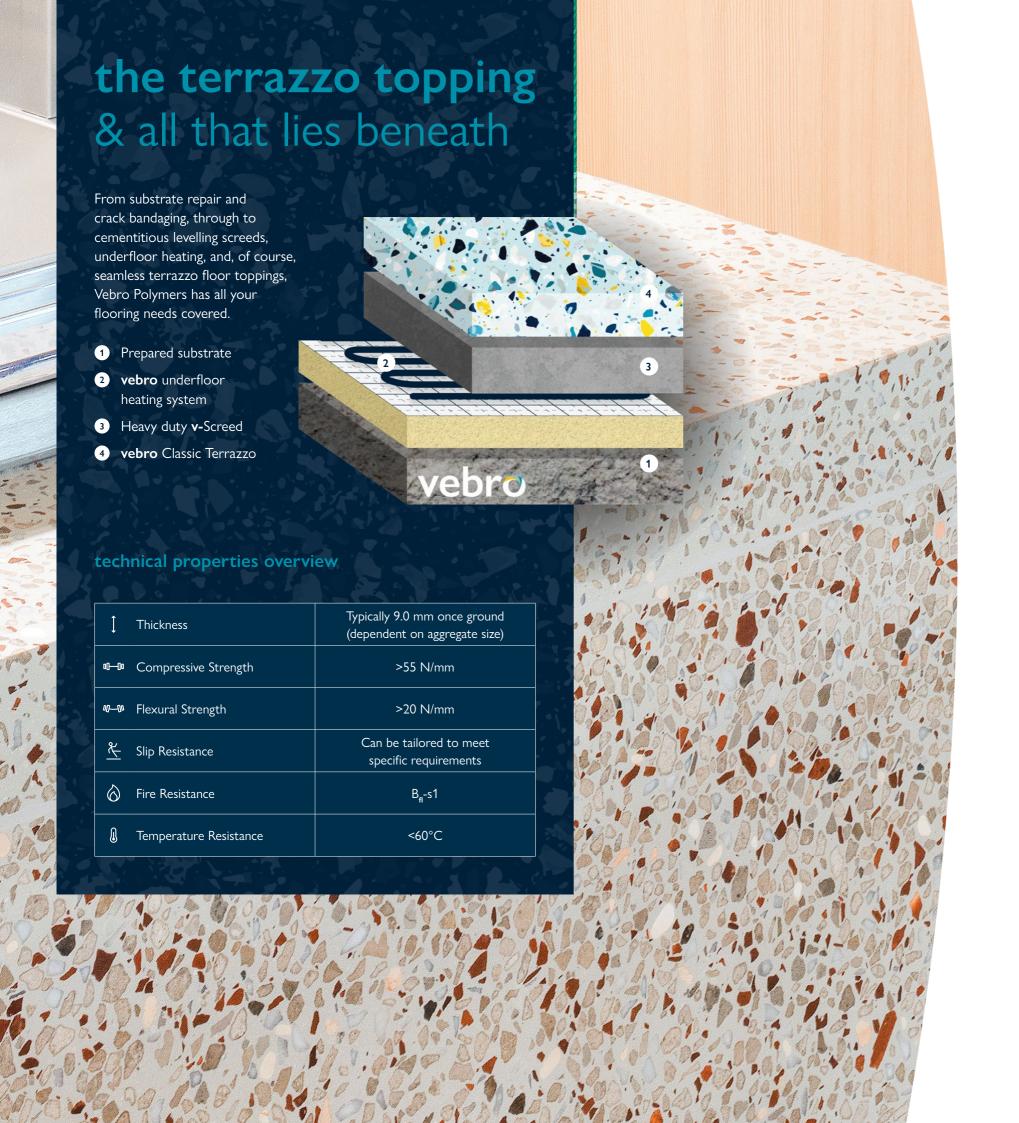

your bespoke design installed with peace of mind

**vebro** polymers

## seamless resin terrazzo luxury underfoot

Discover the infinite design possibilities of in-situ installed seamless resin terrazzo flooring, with **vebro** Classic Terrazzo — a seamlessly stylish, pigmented, epoxy resin bound terrazzo flooring system.

Designed for use in commercial areas subject to high levels of pedestrian traffic, the **vebro** Classic Terrazzo system incorporates an attractive blend of decorative aggregates and is ground, grouted and sealed to deliver an eye-catching terrazzo surface.