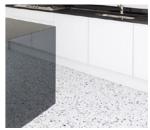

## seamless resin terrazzo luxury underfoot

Discover the infinite design possibilities of in-situ installed seamless resin terrazzo flooring, with **vebro** Classic Terrazzo — a seamlessly stylish, pigmented, epoxy resin bound terrazzo flooring system.

Designed for use in commercial areas subject to high levels of pedestrian traffic, the **vebro** Classic Terrazzo system incorporates an attractive blend of decorative aggregates and is ground, grouted and sealed to deliver an eye-catching terrazzo surface.