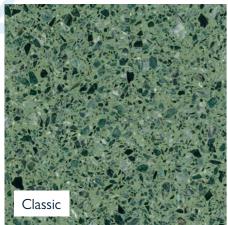

Can be matched to any RAL colour or surrounding design schemes

Infinite design possibilities, choose your own aggregate and sizes

Retains warmth effectively, ideal for use over underfloor heating pipes

step one: choose your aggregate

The aggregates used within the terrazzo are the major component of the floor finish. This can include anything ranging from natural stone, coloured glass, mirror glass, marble, clay, granite, flint or even fragments of pre-loved terrazzo. Using recycled aggregates as part of the terrazzo topping can help to contribute towards LEED credits.

step two: choose your style

infinite design

possibilities