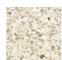

The aggregates used within the terrazzo are the major component of the floor finish. This can include anything ranging from natural stone, coloured glass, mirror glass, marble, clay, granite, flint or even fragments of pre-loved terrazzo. Using recycled aggregates as part of the terrazzo topping can help to contribute towards LEED credits.

step three: choose your size Generally, the standard chip sizes for **vebro** Classic Terrazzo are categorized from MK000 to N8 as below. Our team will work with you to identify the most appropriate balance of aggregate sizes to create the look you desire.