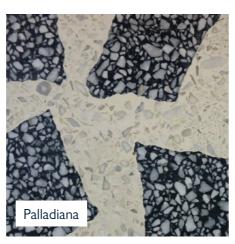

Can be matched to any RAL colour or surrounding design schemes

Infinite design possibilities, choose your own aggregate and sizes

Retains warmth effectively, ideal for use over underfloor heating pipes

step one: choose your aggregate

step two: choose your style

infinite design

possibilities