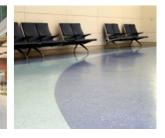

## seamless resin terrazzo luxury underfoot

Discover the infinite design possibilities of in-situ installed seamless resin terrazzo flooring, with **vebro** Classic Terrazzo — a seamlessly stylish, pigmented, epoxy resin bound terrazzo flooring system.

Designed for use in commercial areas subject to high levels of pedestrian traffic, the **vebro** Classic Terrazzo system incorporates an attractive blend of decorative aggregates and is ground, grouted and sealed to deliver an eye-catching terrazzo surface.