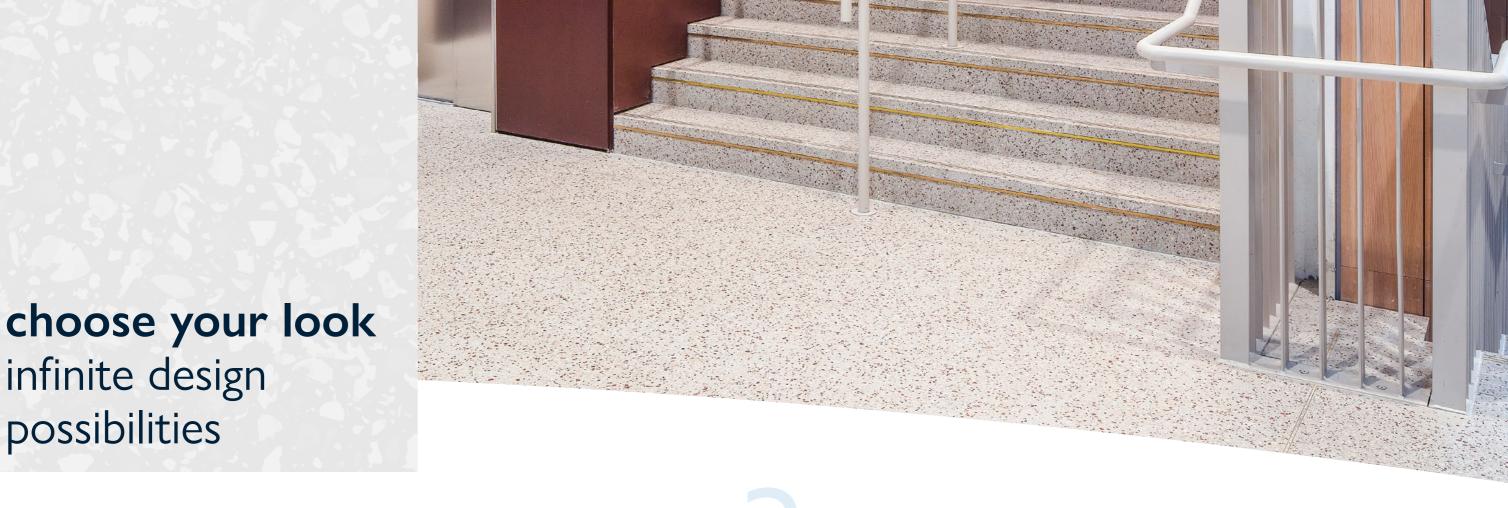

Can be matched to any RAL colour or surrounding design schemes

Infinite design possibilities, choose your own aggregate and sizes

Retains warmth effectively, ideal for use over underfloor heating pipes

step one: choose your aggregate

step two: choose your style

infinite design

possibilities