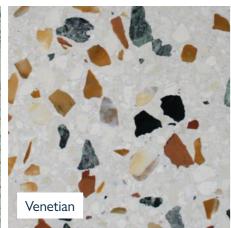

Can be matched to any RAL colour or surrounding design schemes

Infinite design possibilities, choose your own aggregate and sizes

Retains warmth effectively, ideal for use over underfloor heating pipes

step one: choose your aggregate

step two: choose your style

infinite design

possibilities