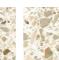

The aggregates used within the terrazzo are the major component of the floor finish. This can include anything ranging from natural stone, coloured glass, mirror glass, marble, clay, granite, flint or even fragments of pre-loved terrazzo. Using recycled aggregates as part of the terrazzo topping can help to contribute towards LEED credits.

step three: choose your size Generally, the standard chip sizes for **vebro** Classic Terrazzo are categorized from MK000 to N8 as below. Our team will work with you to identify the most appropriate balance of aggregate sizes to create the look you desire.