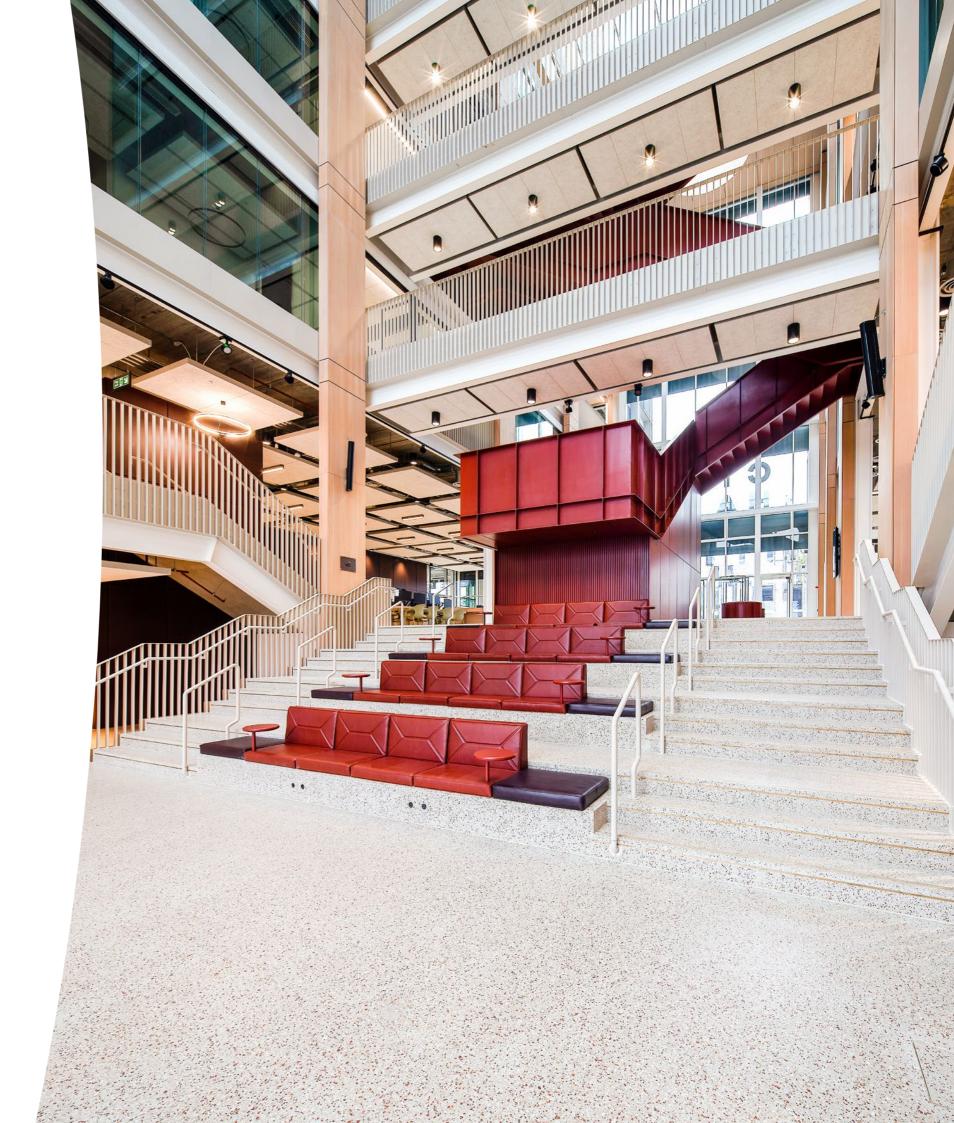

## seamless resin terrazzo luxury underfoot

Discover the infinite design possibilities of in-situ installed seamless resin terrazzo flooring, with **vebro** Classic Terrazzo — a seamlessly stylish, pigmented, epoxy resin bound terrazzo flooring system.

Designed for use in commercial areas subject to high levels of pedestrian traffic, the **vebro** Classic Terrazzo system incorporates an attractive blend of decorative aggregates and is ground, grouted and sealed to deliver an eye-catching terrazzo surface.