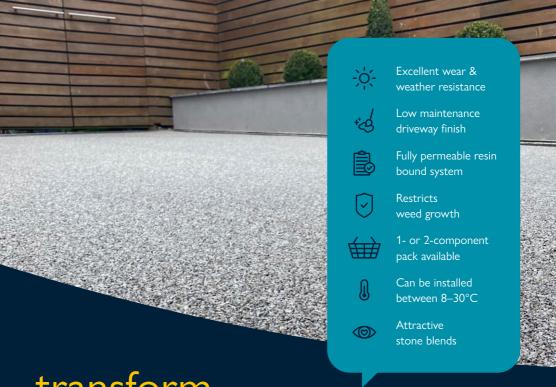

# transform outdoor spaces with vebrobound Driveway

A SuDS compliant, permeable, seamless polyurethane resin bound driveway system designed for installation on residential driveways, patios, terraces and external areas.

## vebrobound Driveway

**vebro**bound Driveway delivers a stylish and low maintenance alternative to loose gravel, block paving or concrete. The system can be laid directly onto tarmac or concrete.