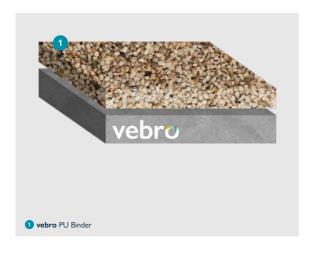

## vebrobound Driveway

**vebro**bound Driveway delivers a stylish and low maintenance alternative to loose gravel, block paving or concrete. The system can be laid directly onto tarmac or concrete.