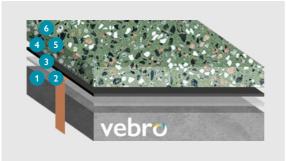

# vebrocrete ESD Terrazzo

**vebro**crete ESD Terrazzo offers excellent chemical resistance, thin section superior durability and can be used in static sensitive environments.

vebro EP Primer
Self-adhesive copper tape
vebro EP ESD Primer
vebrocrete PU ESD Binder mixed with decorative aggregate blends
vebrocrete PU ESD Grout
vebro PU ESD Seal (Clear Matt)