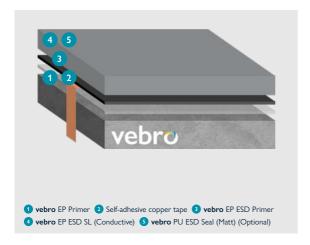

## avoid static shock with **vebro**static ESD SL (Conductive)

A pigmented, solvent-free, self-smoothing, epoxy flooring system, designed to immediately dissipate electrostatic discharge in highly sensitive areas.

## vebrostatic ESD SL (Conductive)

**vebro**static ESD SL (Conductive) meets EN 1081, EN 61340-4-1 and is used in electronics processing areas, as well as those subject to fire and explosion risk.