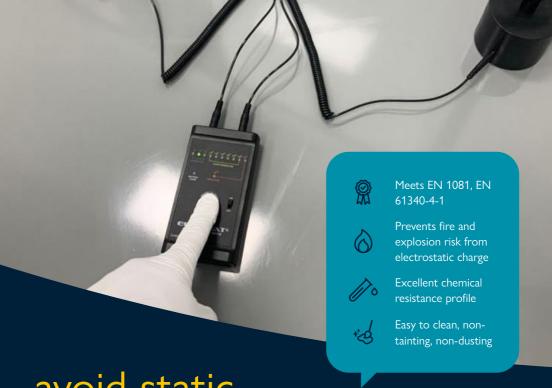

## avoid static shock with **vebro**static ESD SL (Conductive)

A pigmented, solvent-free, self-smoothing, epoxy flooring system, designed to immediately dissipate electrostatic discharge in highly sensitive areas.

## vebrostatic ESD SL (Conductive)

**vebro**static ESD SL (Conductive) meets EN 1081, EN 61340-4-1 and is used in electronics processing areas, as well as those subject to fire and explosion risk.